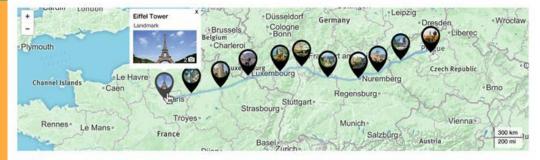

#### DAY1 | PARIS, FRANCE

Arrive in Paris, the romantic capital of France. Transfer from the Charles de Gaulle airport to your hotel for a 2-night stay.\* After check-in, enjoy free time to explore this exciting city, or join our "welcome walk" to stretch your legs and get oriented.

#### DAY 2 | PARIS, FRANCE

Today's tour begins with a drive along the Champs-Élysées, past the Arc de Triomphe to the worldfamous Louvre. The remainder of the day is yours to experience more of this timeless city: visit a museum, explore Montmartre or take a moonlit cruise along the Seine River. The banks of the Seine, with their graceful bridges and unrivaled city views, are a UNESCO World Heritage Site. As always, your Program Director can help you plan your free time. (8)