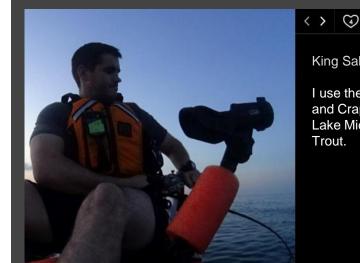

#### Customer Photos

Submit your own picture

King Salmon fishing on Lake Michigan

I use the Slayer inland casting for Bass and Crappie as well as offshore on Lake Michigan trolling for Salmon and Trout. ×