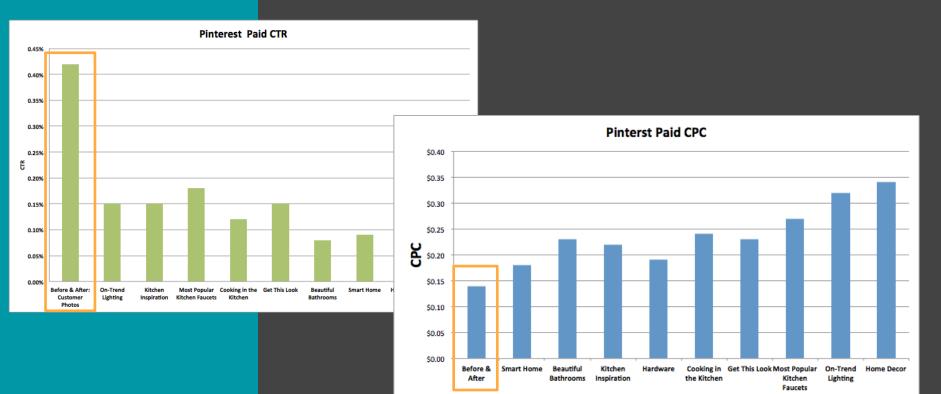

# What can we learn from Retail?

build.com.

Before & After

BEFORE

build.com.

Before & After

BEFORE

AFTER

## Driving engagement using a perfect blend of narrative + image is what consumers want in Facebook, Pinterest & Instagram

build.com

Christine Kohut, LLC - Before & After Kitchen Remodel Refresh your home with a new coat of paint, light fixtures, and cabinet pulls.

# **300%** increase in click traffic & social engagement