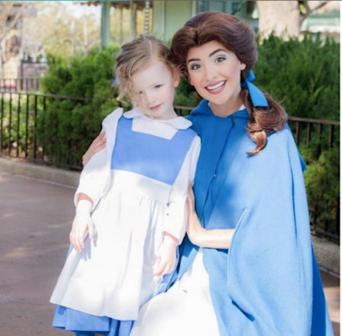

#### Can I be Belle without the fancy dress?

My daughter has also been a girly-girl, frilly, big dress, princess type. We had a Disney World trip coming up and I asked her which princess dresses she wanted to bring. She simply told me she wanted to be Belle, but not in her fancy dress. It took me a minute to realize what she meant and I got to making the best "unfancy" blue Belle dress I could. I searched a way to find Belle in her blue dress at the parks, and we were there first thing that day. The look on my daughters face when she saw Belle in her normal dress was something I will always remember. She was so sweet to my daughter and raved about her outfit. I think in this moment my daughter felt more like a princess than ever before.