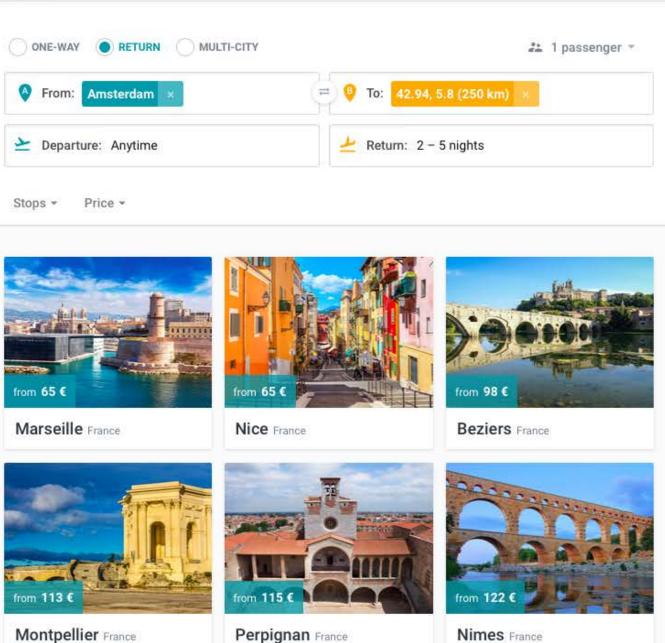

## 150 million people are interested in this route.

Kiwi.com Guarantee

Worried about missing a connecting flight? Don't panic, Kiwi.com has you covered! More info