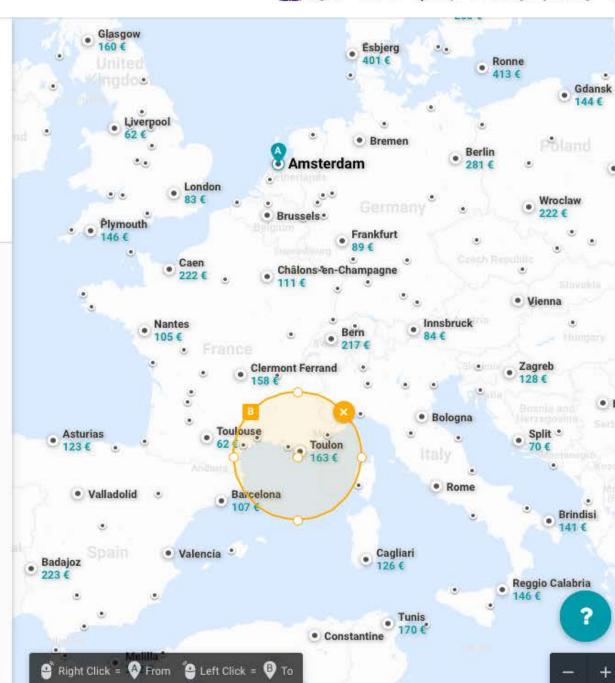

## 150 million people are interested in this route.

Kiwi.com Guarantee

Worried about missing a connecting flight? Don't panic, Kiwi.com has you covered! More info