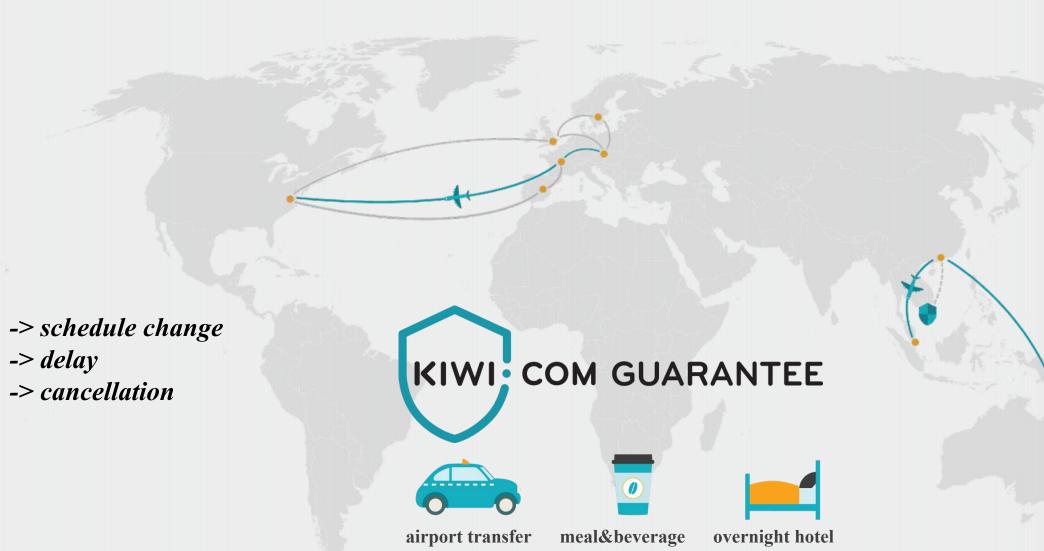

## 150 million people are interested in this route.

Kiwi.com Guarantee

Worried about missing a connecting flight? Don't panic, Kiwi.com has you covered! More info