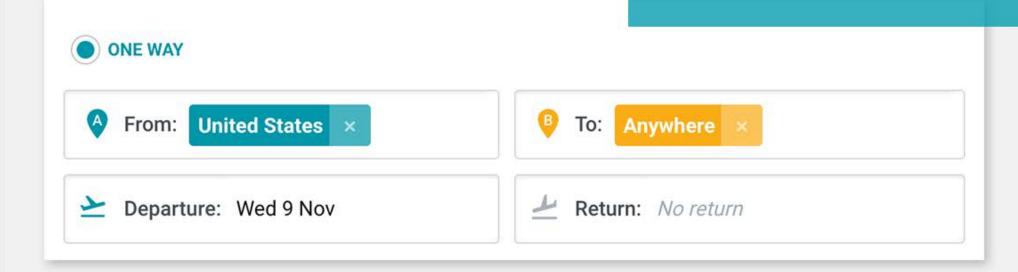

## 150 million people are interested in this route.

Kiwi.com Guarantee

Worried about missing a connecting flight? Don't panic, Kiwi.com has you covered! More info