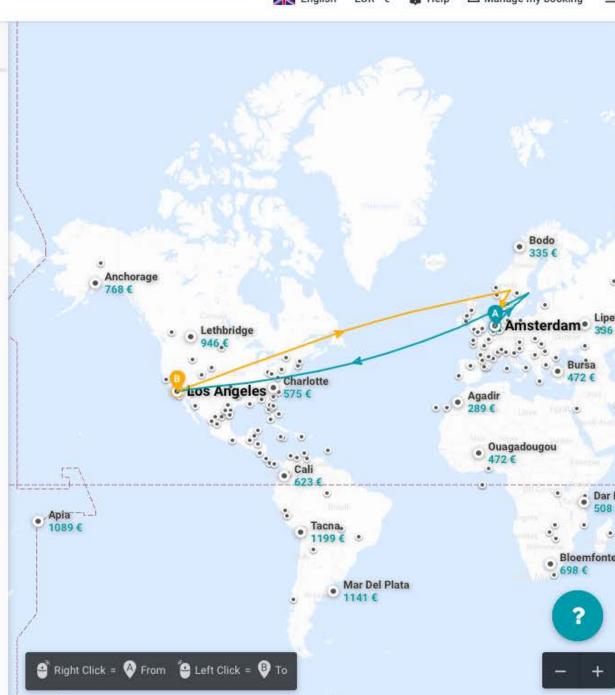

CONTENT

65000000000 combinations average search response: 0.3 sec 99+% data accuracy

GLOBAL REACH

65 supported languages60 currencies24/7 customer service

monthly consumption: 540 kg

VS

monthly consumption: 600 kg