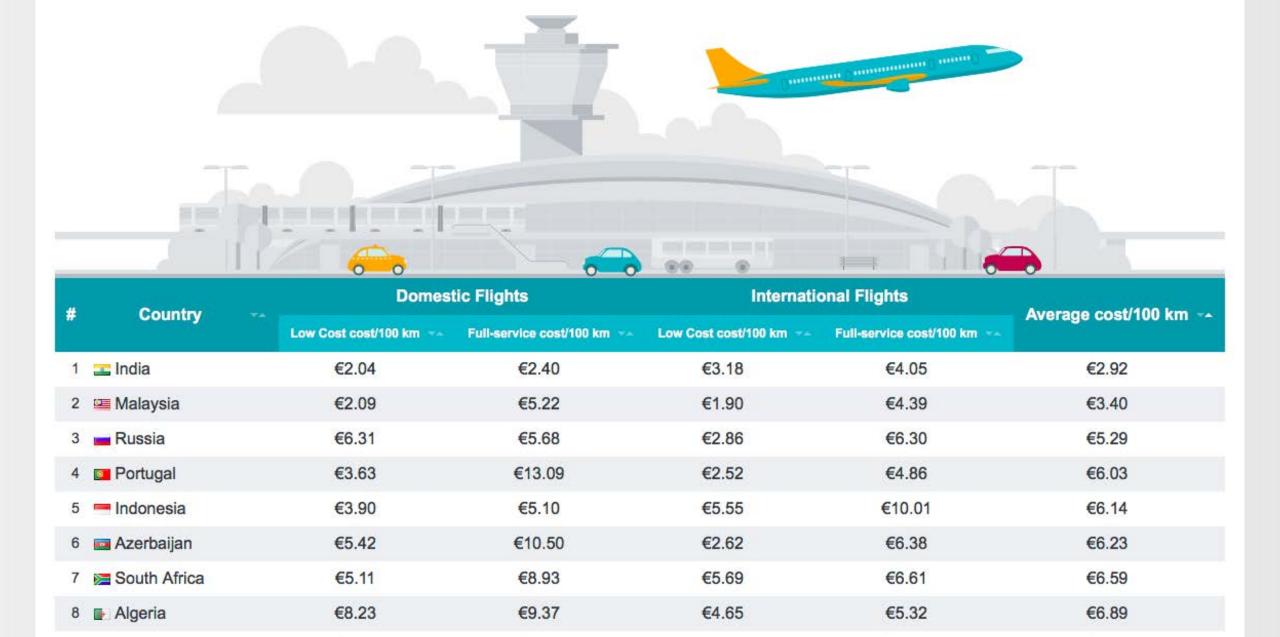

### Kiwi.com data challenge

Soutěž s velkými leteckými daty o letenky za 2 000 EUR

Kiwi.com | Fakulta informatiky Masarykovy univerzity

€3.53

€2.53

€12.22

€4.79

€6.97

€7.25

€7.42

€13.60

€4.70

€8.06

Philippines

Sweden