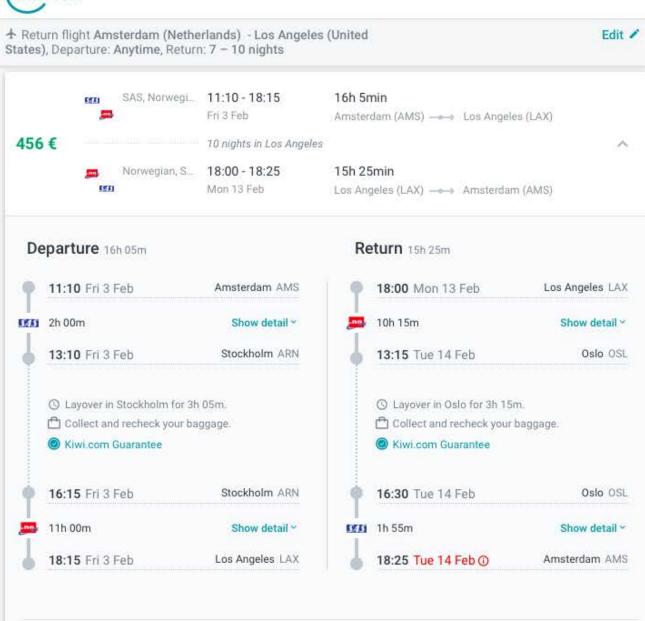

## 150 million people are interested in this route.

Kiwi.com Guarantee

Worried about missing a connecting flight? Don't panic, Kiwi.com has you covered! More info