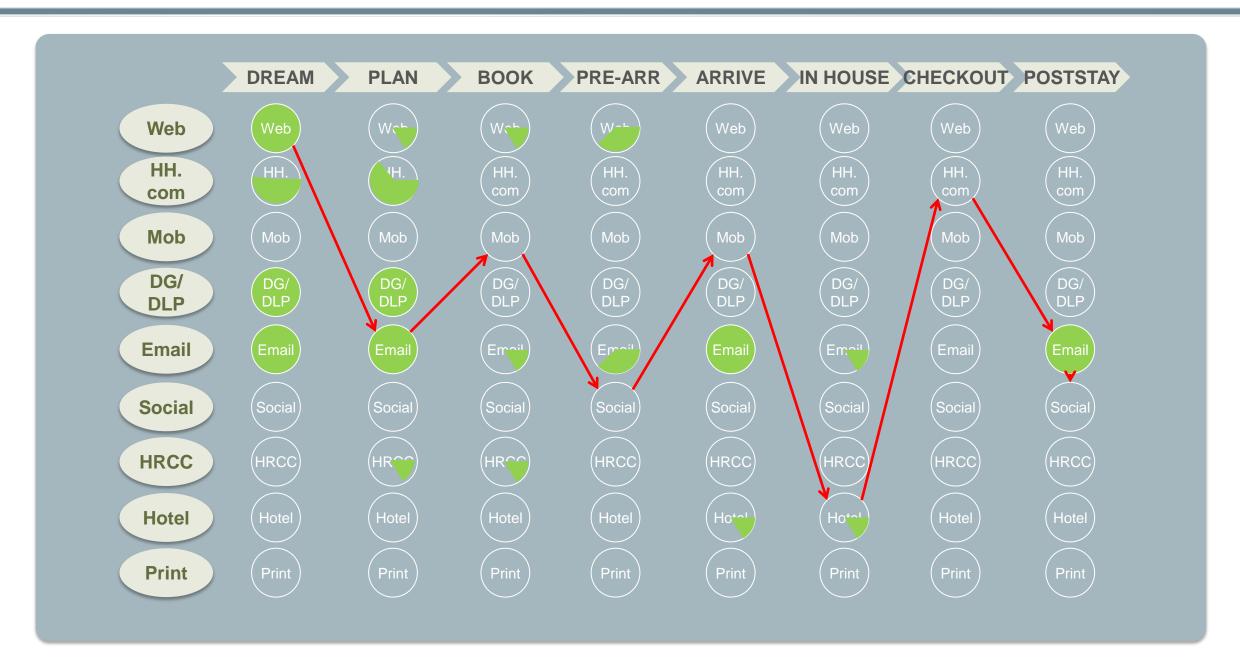

## Personalized customer experiences

Making it happen

Feb 2016

Jon Wardman Vice President CRM Marketing & Digital



































**FRAMEWORK** 

**CULTURE** 



# "travelers prefer to stay in hotels that know them"

Gartner Nov 2015 INSPIRED **ENGAGED** RESPONSIVE **TARGETED** 









### FRAMEWORK: SCOPE







### FRAMEWORK: PROCESS













FRAMEWORK

**CULTURE** 



## **CULTURE:** TENETS











Collaboratively omni-channel

Steadfast customer advocates

Test & learn every turn

Relentlessly data-driven



### **CULTURE:** CENTRALIZED ANALYTICS



REVENUE MGMT ANALYTICS

**DATA SCIENCE** 

MARKETING & CRM ANALYTICS

BI & DATA MANAGEMENT

BUSINESS SUPPORT

SALES ANALYTICS DIGITAL ANALYTICS





# Communicate 'til they ask you to stop

Start small, celebrate big

Recognize your I.T. (and legal) friends

Scorecards make it official









**CULTURE** 





### **DATA:** PURPOSEFUL STRATEGY



### Architect



Purposeful environments
Event based
Unstructured
Scalable

## Augment



1st. Activity-based 2nd. Provided 3rd. Purchased 4th. Derived

### Access



Empowered marketing techno